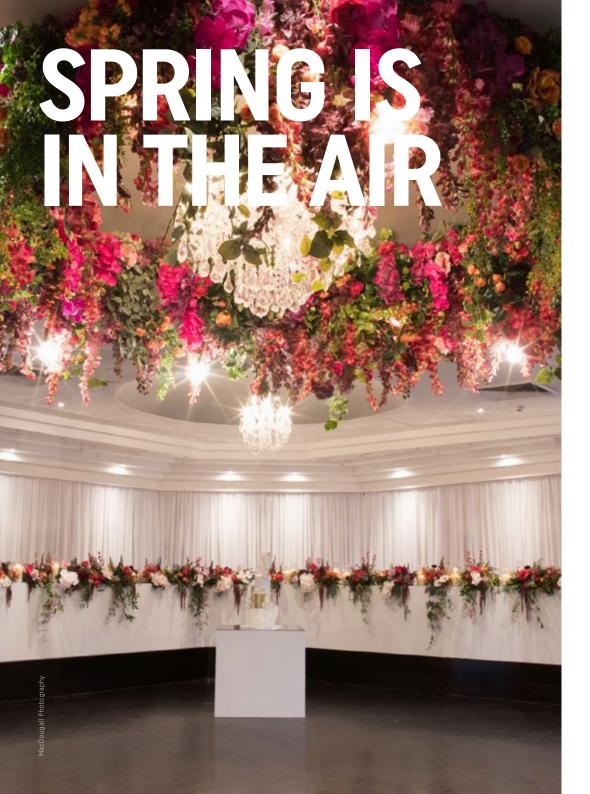

It's all in the details with this season's trend of opulence and florals. From rich lighting décor to feminine florals, you will be sure to have your wedding looking on trend. Add a touch of glamour to your wedding with gold detailing contrasted against white and pink tones.