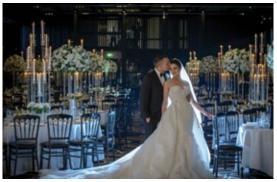

For the glamorous bride, black and white tones exude modern glamour. Modern tiered chandeliers and monochromatic tones add to the glamour of any wedding. Complement your wedding venue with pure white floral centrepieces, white candles and white stationery.

For ultimate elegance and pure romance say hello to a traditional white wedding theme.

Signifying purity and new beginnings, the softness of white creates a versatile styling playground with timeless beauty. Add glamour with spot lighting, chandeliers, crystal and gold details.