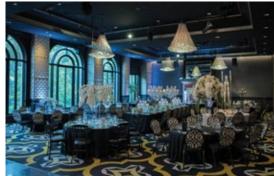

For the glamorous bride, black and white tones exude modern glamour. Modern tiered chandeliers and monochromatic tones add to the glamour of any wedding. Complement your wedding venue with pure white floral centrepieces, white candles and white stationery.