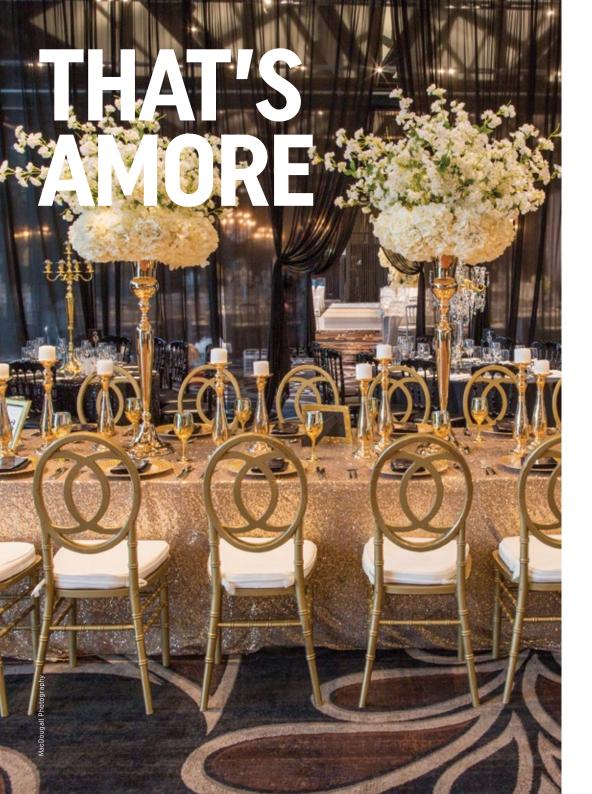

Make a statement and experience the extravagance of incorporating black and gold in your wedding décor. Whichever colour you decide to use as a prominent colour base; accent this with textured table fabrics, napery, ornately defined charger plates, cutlery and be open to the myriad of options for your centrepiece.