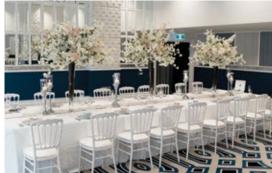

# MANHATTAN

Manhattan inspired, incorporating blues and ivory whites- say I do with style and class.

We suggest keeping it simple, avoid introducing too many colours and let the space speak for itself. From ceremony to reception; keep your floral décor in theme and consider using more contemporary vase styles in silvers and whites to enhance your table décor.