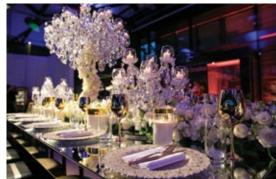

# MANHATTAN

Create a clean architectural effect on the ceremony aisle with modern floral punctuation by using florals such as Arum Lillies. Place tall vases filled with the aesthetically elegant lillies on clean white columns that have various heights and you will create a stunningly breathtaking ceremony space. Continue the celebrations with afternoon high tea.