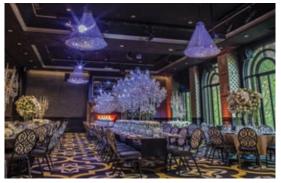

Incorporate dazzling hanging installations, such as drapes and chandeliers, across the length of the space for that spectacular wow factor. Complement this with gold accents through table décor and baroque centrepieces.