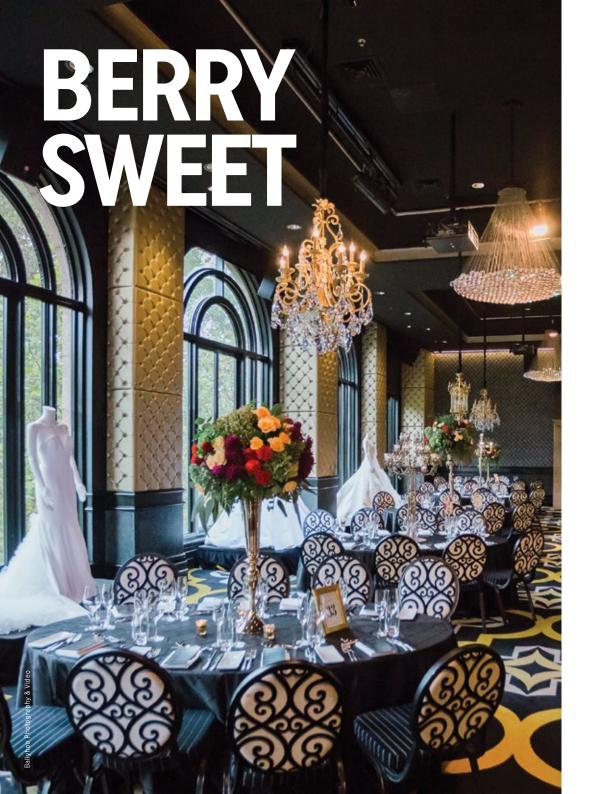

ed boxes and crystal candelabras standing on mirror platforms reflecting and enhancing the glamour throughout the space.

















For ultimate elegance and pure romance say hello to a traditional white wedding theme.

Signifying purity and new beginnings, the softness of white creates a versatile styling playground with timeless beauty. Add glamour with spot lighting, chandeliers, crystal and gold details.















# MANHATTAN

Create a clean architectural effect on the ceremony aisle with modern floral punctuation by using florals such as Arum Lillies. Place tall vases filled with the aesthetically elegant lillies on clean white columns that have various heights and you will create a stunningly breathtaking ceremony space. Continue the celebrations with afternoon high tea.











# HYDE PARK

Flowers and candles are the perfect pair. For a luxury look where the blooms are the hero, consider using black tablecloths and a black dance floor to make your flowers pop. Alternate between floral and crystal candelabras for table centrepieces and achieve an awe-inspiring twinkle come sunset.















# DARLING ISLAND

Floral centrepieces are the perfect way to highlight the mood of your wedding, with an array of arrangement options, create the feel of romance with your own personal style. Compliment your floral look with candlelit lighting, glass tableware and perspex vases for your floral bouquet.





# SIGNORELLI

For a look with rustic charm we're all about timber. Pass on tablecloths and use exposed timber tables and wine barrels to create a casual vibe