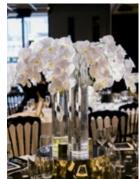

Monochromatic tones create an updated chic look for the modern couple. Add some sparkle to your wedding day with crystal table décor, tea-lit centrepieces and simply stunning floral arrangements.

Enhance this look throughout with monochrome stationary for extra flair.