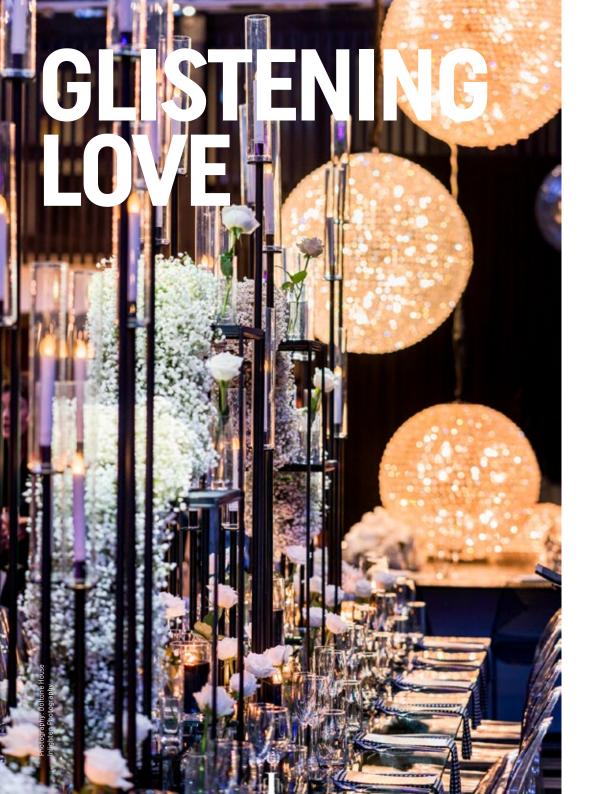

Incorporate dazzling hanging installations, such as drapes and chandeliers, across the length of the space for that spectacular wow factor. Complement this with gold accents through table décor and baroque centrepieces.