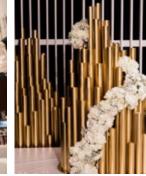

Make a statement and experience the extravagance of incorporating black and gold in your wedding décor. Whichever colour you decide to use as a prominent colour base; accent this with textured table fabrics, napery, ornately defined charger plates, cutlery and be open to the myriad of options for your centrepiece.