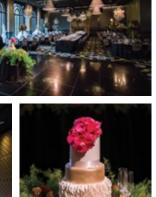

oxes and crystal candelabras standing on mirror platforms reflecting and enhancing the glamour throughout the space.

















For ultimate elegance and pure romance say hello to a traditional white wedding theme.

Signifying purity and new beginnings, the softness of white creates a versatile styling playground with timeless beauty. Add glamour with spot lighting, chandeliers, crystal and gold details.















# MANHATTAN

Create a clean architectural effect on the ceremony aisle with modern floral punctuation by using florals such as Arum Lillies. Place tall vases filled with the aesthetically elegant lillies on clean white columns that have various heights and you will create a stunningly breathtaking ceremony space. Continue the celebrations with afternoon high tea.











# HYDE PARK

Flowers and candles are the perfect pair. For a luxury look where the blooms are the hero, consider using black tablecloths and a black dance floor to make your flowers pop. Alternate between floral and crystal candelabras for table centrepieces and achieve an awe-inspiring twinkle come sunset.















# DARLING ISLAND

Floral centrepieces are the perfect way to highlight the mood of your wedding, with an array of arrangement options, create the feel of romance with your own personal style. Compliment your floral look with candlelit lighting, glass tableware and perspex vases for your floral bouquet.





# SIGNORELLI

For a look with rustic charm we're all about timber. Pass on tablecloths and use exposed timber tables and wine barrels to create a casual vibe. Ad