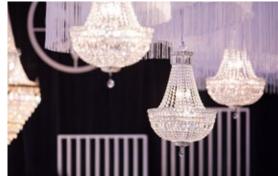

Incorporate dazzling hanging installations, such as drapes and chandeliers, across the length of the space for that spectacular wow factor. Complement this with gold accents through table décor and baroque centrepieces.