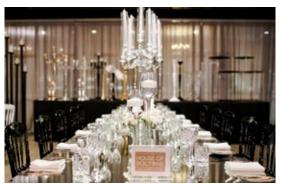

Incorporate dazzling hanging installations, such as drapes and chandeliers, across the length of the space for that spectacular wow factor. Complement this with gold accents through table décor and baroque centrepieces.