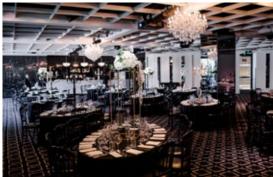

For the glamorous bride, black and white tones exude modern glamour. Modern tiered chandeliers and monochromatic tones add to the glamour of any wedding. Complement your wedding venue with pure white floral centrepieces, white candles and white stationery.