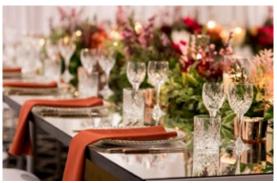

# LOFT

Ignite the romance by incorporating a rich colour palette of reds and golds throughout the space. Extend this look throughout the centrepieces, lighting and tableware to enhance the ambience.

Dazzle guests with a night to remember by incorporating white orchards and roses throughout the venue, set against gold crystal chandeliers and modern table decor. Create a unique experience by adding chandeliers as centrepieces and candles for a more romantic ambiance.