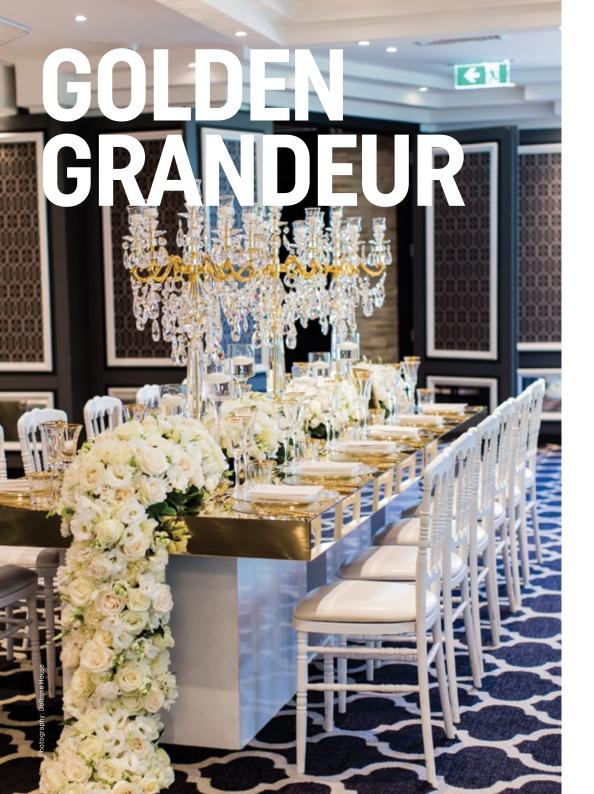

Incorporate dazzling hanging installations, such as drapes and chandeliers, across the length of the space for that spectacular wow factor. Complement this with gold accents through table décor and baroque centrepieces.