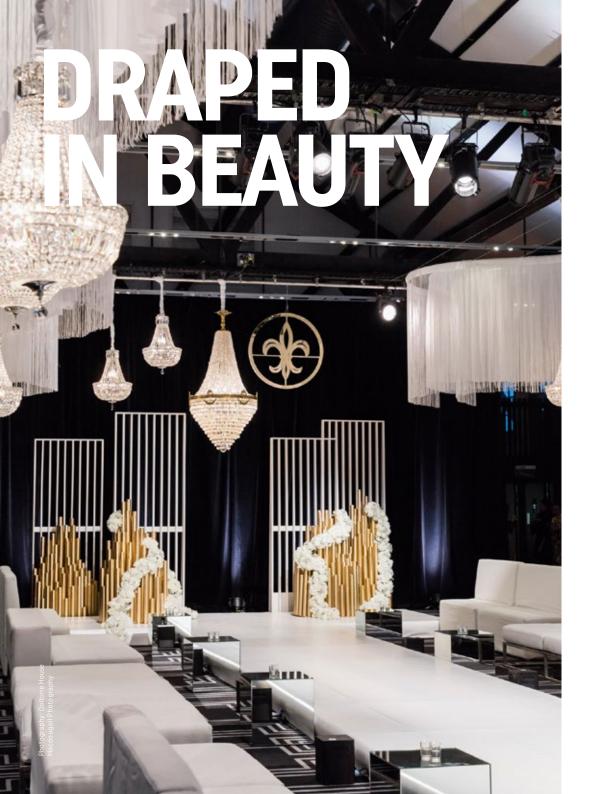

Create that special moment filled with charm and style by incorporating feature draping across the walls and ceiling. Hanging chandeliers, candelabras and fresh florals make for the perfect centrepieces, while adding soft pops of colour with designer rugs and chairs to enhance the romance.

Incorporate dazzling hanging installations, such as drapes and chandeliers, across the length of the space for that spectacular wow factor. Complement this with gold accents through table décor and baroque centrepieces.