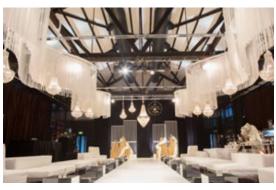

Create that special moment filled with charm and style by incorporating feature draping across the walls and ceiling. Hanging chandeliers, candelabras and fresh florals make for the perfect centrepieces, while adding soft pops of colour with designer rugs and chairs to enhance the romance.

Incorporate dazzling hanging installations, such as drapes and chandeliers, across the length of the space for that spectacular wow factor. Complement this with gold accents through table décor and baroque centrepieces.