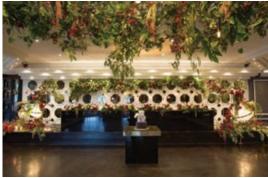

# LOFT

Ignite the romance by incorporating a rich colour palette of reds and golds throughout the space. Extend this look throughout the centrepieces, lighting and tableware to enhance the ambience.

Dazzle guests with a night to remember by incorporating white orchards and roses throughout the venue, set against gold crystal chandeliers and modern table decor. Create a unique experience by adding chandeliers as centrepieces and candles for a more romantic ambiance.