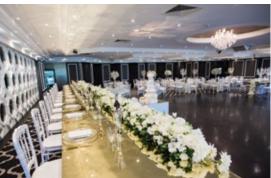

Incorporate dazzling hanging installations, such as drapes and chandeliers, across the length of the space for that spectacular wow factor. Complement this with gold accents through table décor and baroque centrepieces.