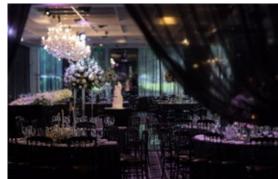

Incorporate dazzling hanging installations, such as drapes and chandeliers, across the length of the space for that spectacular wow factor. Complement this with gold accents through table décor and baroque centrepieces.