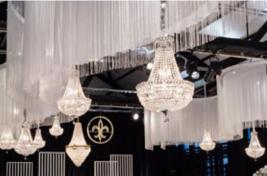

Create that special moment filled with charm and style by incorporating feature draping across the walls and ceiling. Hanging chandeliers, candelabras and fresh florals make for the perfect centrepieces, while adding soft pops of colour with designer rugs and chairs to enhance the romance.

Incorporate dazzling hanging installations, such as drapes and chandeliers, across the length of the space for that spectacular wow factor. Complement this with gold accents through table décor and baroque centrepieces.