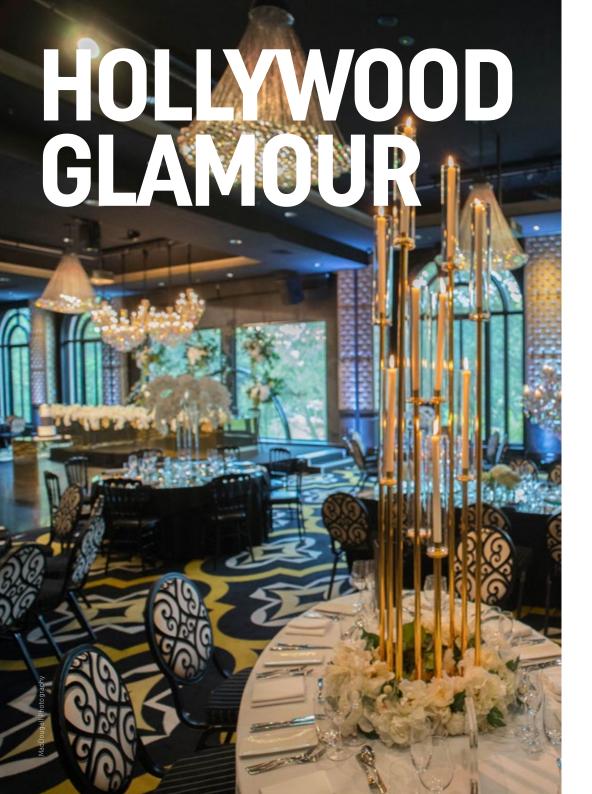

# DARLING ISLAND

Deep tones, and exquisite chandeliers create a romantic and glamorous occasion inspired old Hollywood glamour. Contrast this with simpler centrepieces and floral arrangements for a timeless celebration.