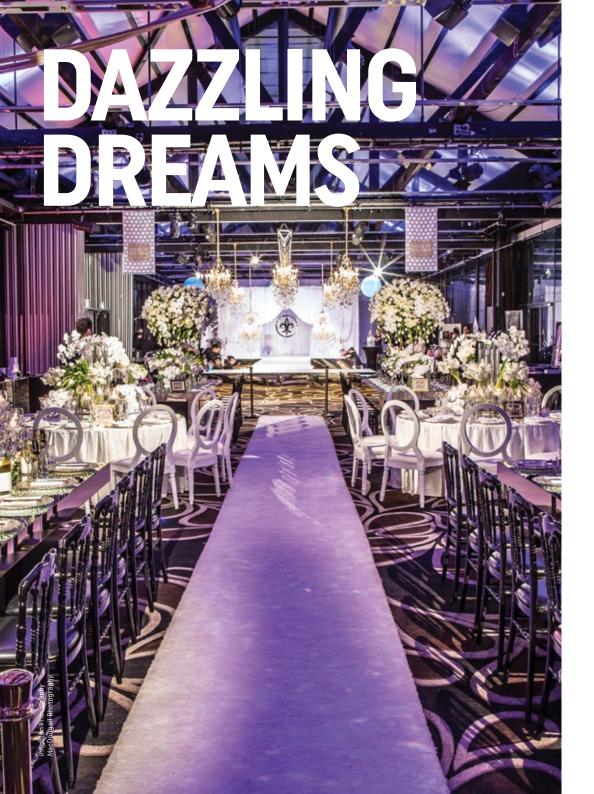

Incorporate dazzling hanging installations, such as drapes and chandeliers, across the length of the space for that spectacular wow factor. Complement this with gold accents through table décor and baroque centrepieces.