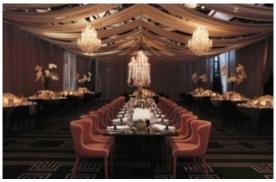

Incorporate dazzling hanging installations, such as drapes and chandeliers, across the length of the space for that spectacular wow factor. Complement this with gold accents through table décor and baroque centrepieces.