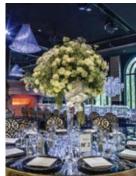

Incorporate dazzling hanging installations, such as drapes and chandeliers, across the length of the space for that spectacular wow factor. Complement this with gold accents through table décor and baroque centrepieces.