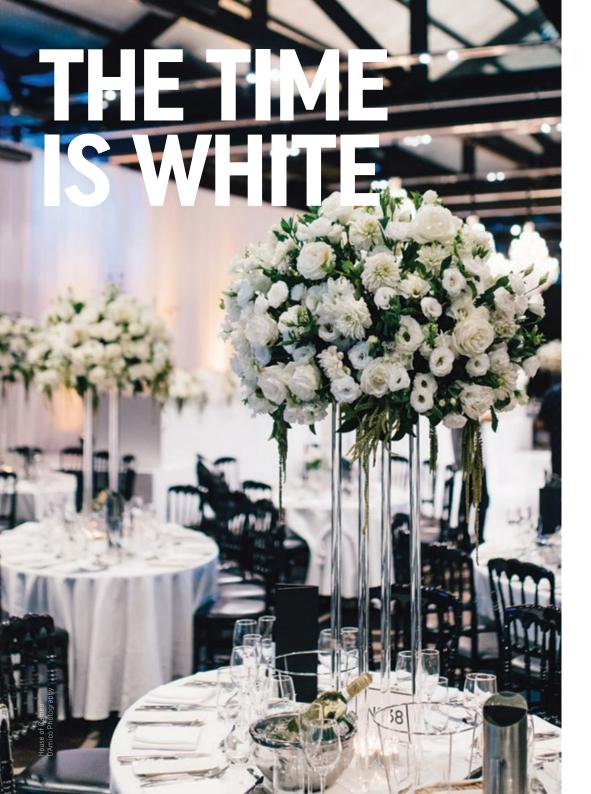

For the glamorous bride, black and white tones exude modern glamour. Modern tiered chandeliers and monochromatic tones add to the glamour of any wedding. Complement your wedding venue with pure white floral centrepieces, white candles and white stationery.

For ultimate elegance and pure romance say hello to a traditional white wedding theme.

Signifying purity and new beginnings, the softness of white creates a versatile styling playground with timeless beauty. Add glamour with spot lighting, chandeliers, crystal and gold details.