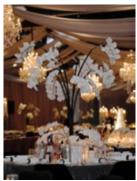

Create that special moment filled with charm and style by incorporating feature draping across the walls and ceiling. Hanging chandeliers, candelabras and fresh florals make for the perfect centrepieces, while adding soft pops of colour with designer rugs and chairs to enhance the romance.

Incorporate dazzling hanging installations, such as drapes and chandeliers, across the length of the space for that spectacular wow factor. Complement this with gold accents through table décor and baroque centrepieces.