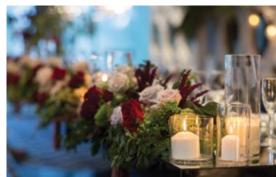

# SYLVANIA WATERS

Roses, lush greenery and a crystal chandelier evoke glamour and romance to any wedding event.

The contrast of deep and soft hues against enchanting candles set the scene for a hint of vintage glamour. Continue this theme in your stationery and seating arrangements list.