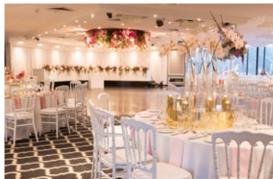

It's all in the details with this season's trend of opulence and florals. From rich lighting décor to feminine florals, you will be sure to have your wedding looking on trend. Add a touch of glamour to your wedding with gold detailing contrasted against white and pink tones.