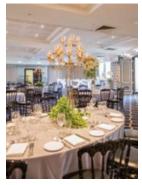

tagonal backdrop creates the perfect atmosphere and adds another dimension to the wedding ambience. Style your wedding with high floral centrepieces and backdrops and simple dinnerware.

# I DO MODERN

















## JONES BAY WHARF

For the modern bride, say your I Do's to low centrepieces and black wire detailing for the perfect setting. Enhance the vibe with the use of ghost chairs and a feature backdrop of arches and florals contrasted against white draping.

















# HYDE PARK

There is something so romantic about adding old-world crystal to your big day. Crystal glassware and chandeliers work well when combined with mirrored surfaces and white blooms. For ultimate luxury with a vintage ambience, use black tablecloths and napkins to make the crystal twinkle.

















# SYLVANIA WATERS

Whimsical and wild with lush ferns and greenery. This look is all about channelling nature so keep it simple. We suggest limiting your colour palette to two to four colours, so with green and white as the botanical heroes, look for inspiration from your venue to create a cohesive flow.

















Make a statement and experience the extravagance of incorporating black and gold in your wedding décor. Whichever colour you decide to use as a prominent colour base; accent this with textured table fabrics, napery, ornately defined charger plates, cutlery and be open to the myriad of options for your centrepiece.

















DARLING ISLAND

Create an alluring and exquisite wedding with crystal drop chandeliers, alternating centerpieces featuring orchards, tealigh