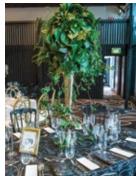

# SYLVANIA WATERS

Whimsical and wild with lush ferns and greenery. This look is all about channelling nature so keep it simple. We suggest limiting your colour palette to two to four colours, so with green and white as the botanical heroes, look for inspiration from your venue to create a cohesive flow.