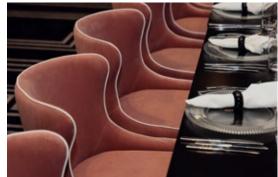

Make a statement and experience the extravagance of incorporating black and gold in your wedding décor. Whichever colour you decide to use as a prominent colour base; accent this with textured table fabrics, napery, ornately defined charger plates, cutlery and be open to the myriad of options for your centrepiece.