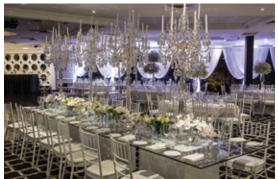

# DARLING ISLAND

Create an extremely glamorous look by using black and white colours as the base canvas with the addition of crystal features. We have used a variety of floral statement features including cascading white phalaenopsis orchards, as well as pure white floral centerpieces placed on mirrored boxes and crystal candelabras standing on mirror platforms reflecting and enhancing the glamour throughout the space.