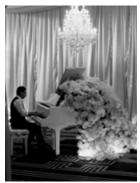

Create that special moment filled with charm and style by incorporating feature draping across the walls and ceiling. Hanging chandeliers, candelabras and fresh florals make for the perfect centrepieces, while adding soft pops of colour with designer rugs and chairs to enhance the romance.