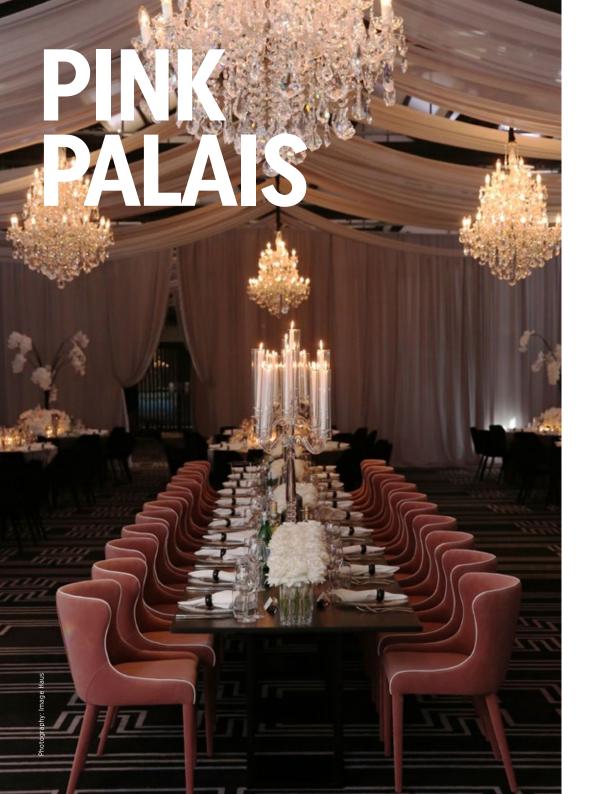

Create that special moment filled with charm and style by incorporating feature draping across the walls and ceiling. Hanging chandeliers, candelabras and fresh florals make for the perfect centrepieces, while adding soft pops of colour with designer rugs and chairs to enhance the romance.