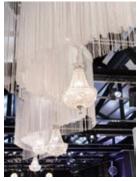

Create that special moment filled with charm and style by incorporating feature draping across the walls and ceiling. Hanging chandeliers, candelabras and fresh florals make for the perfect centrepieces, while adding soft pops of colour with designer rugs and chairs to enhance the romance.

Incorporate dazzling hanging installations, such as drapes and chandeliers, across the length of the space for that spectacular wow factor. Complement this with gold accents through table décor and baroque centrepieces.