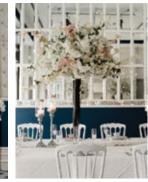

# LOFT

Ignite the romance by incorporating a rich colour palette of reds and golds throughout the space. Extend this look throughout the centrepieces, lighting and tableware to enhance the ambience.

Dazzle guests with a night to remember by incorporating white orchards and roses throughout the venue, set against gold crystal chandeliers and modern table decor. Create a unique experience by adding chandeliers as centrepieces and candles for a more romantic ambiance.