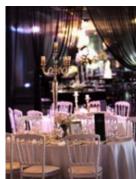

Create that special moment filled with charm and style by incorporating feature draping across the walls and ceiling. Hanging chandeliers, candelabras and fresh florals make for the perfect centrepieces, while adding soft pops of colour with designer rugs and chairs to enhance the romance.