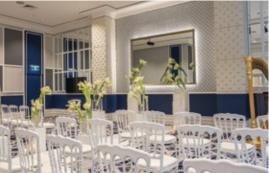

# MANHATTAN

Manhattan inspired, incorporating blues and ivory whites- say I do with style and class.

We suggest keeping it simple, avoid introducing too many colours and let the space speak for itself. From ceremony to reception; keep your floral décor in theme and consider using more contemporary vase styles in silvers and whites to enhance your table décor.

# MANHATTAN

Create a clean architectural effect on the ceremony aisle with modern floral punctuation by using florals such as Arum Lillies. Place tall vases filled with the aesthetically elegant lillies on clean white columns that have various heights and you will create a stunningly breathtaking ceremony space. Continue the celebrations with afternoon high tea.