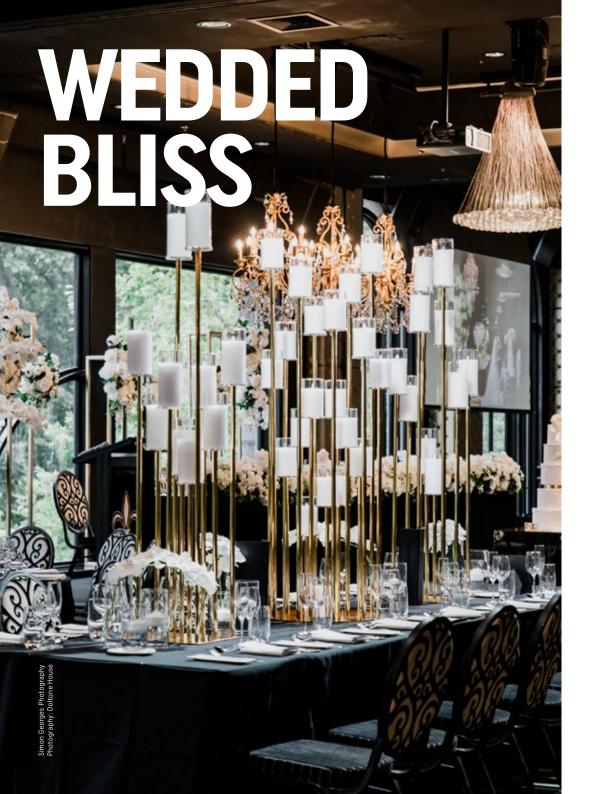

Incorporate dazzling hanging installations, such as drapes and chandeliers, across the length of the space for that spectacular wow factor. Complement this with gold accents through table décor and baroque centrepieces.