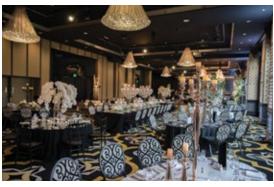

For the glamorous bride, black and white tones exude modern glamour. Modern tiered chandeliers and monochromatic tones add to the glamour of any wedding. Complement your wedding venue with pure white floral centrepieces, white candles and white stationery.