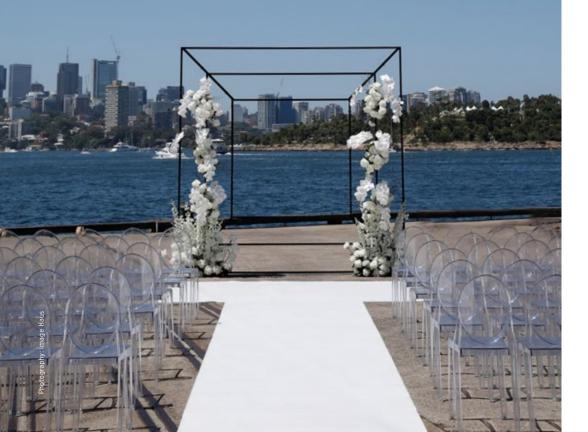

# MANHATTAN

Create a clean architectural effect on the ceremony aisle with modern floral punctuation by using florals such as Arum Lillies. Place tall vases filled with the aesthetically elegant lillies on clean white columns that have various heights and you will create a stunningly breathtaking ceremony space. Continue the celebrations with afternoon high tea.