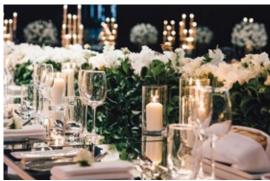

# SYLVANIA WATERS

Whimsical and wild with lush ferns and greenery. This look is all about channelling nature so keep it simple. We suggest limiting your colour palette to two to four colours, so with green and white as the botanical heroes, look for inspiration from your venue to create a cohesive flow.

# SYLVANIA WATERS

For a botanical theme, place tall white wooden centrepieces and decorate with lush greenery.

Play with various florals for a unique centrepiece feature, for example add small clusters of white roses like we have or add some bright colours to make a statement. The result will be simple yet effective. Add king tables to your floor plan to mix it up.