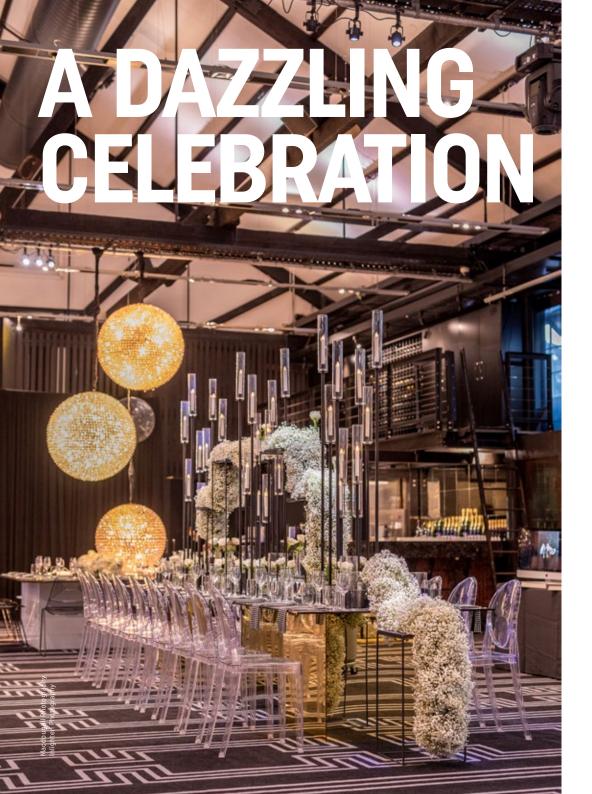

Incorporate dazzling hanging installations, such as drapes and chandeliers, across the length of the space for that spectacular wow factor. Complement this with gold accents through table décor and baroque centrepieces.