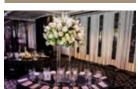

Create that special moment filled with charm and style by incorporating feature draping across the walls and ceiling. Hanging chandeliers, candelabras and fresh florals make for the perfect centrepieces, while adding soft pops of colour with designer rugs and chairs to enhance the romance.

Incorporate dazzling hanging installations, such as drapes and chandeliers, across the length of the space for that spectacular wow factor. Complement this with gold accents through table décor and baroque centrepieces.