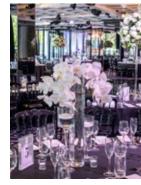

Incorporate dazzling hanging installations, such as drapes and chandeliers, across the length of the space for that spectacular wow factor. Complement this with gold accents through table décor and baroque centrepieces.