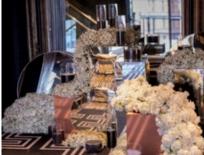

# SYLVANIA WATERS

For classic elegance and grandeur, golden wedding themes continue to grow in popularity. Gold is a beautiful complement to any colour palette, making it easy to adapt to any wedding theme or style. Combine a gold bridal table with natural white florals and a touch of green for ultimate sophistication.

# SYLVANIA WATERS

Incorporate a soft, colourful palette through an array of small floral centrepieces of peonies, roses and orchards complemented against sparkling, crystal candles and serene touches of gold and colour throughout the table décor.