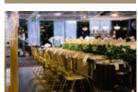

Create that special moment filled with charm and style by incorporating feature draping across the walls and ceiling. Hanging chandeliers, candelabras and fresh florals make for the perfect centrepieces, while adding soft pops of colour with designer rugs and chairs to enhance the romance.