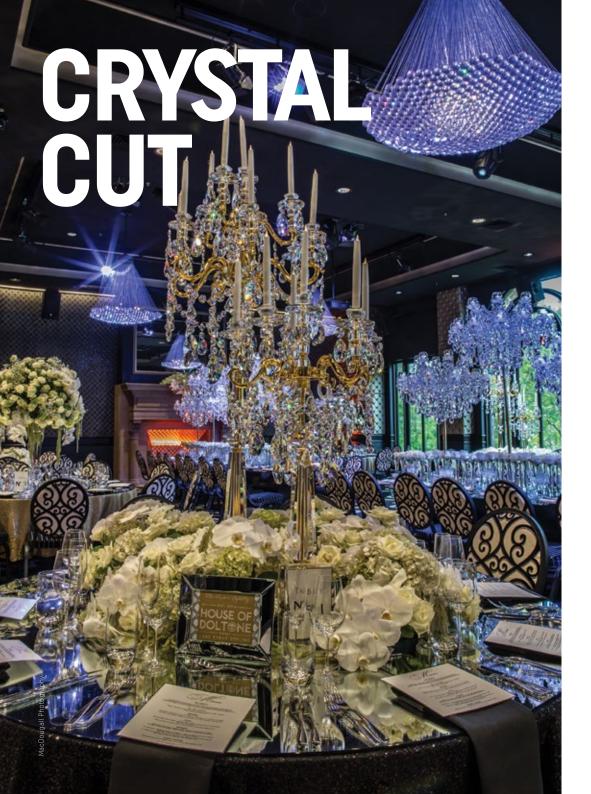

# HYDE PARK

There is something so romantic about adding old-world crystal to your big day. Crystal glassware and chandeliers work well when combined with mirrored surfaces and white blooms. For ultimate luxury with a vintage ambience, use black tablecloths and napkins to make the crystal twinkle.

# HYDE PARK

Flowers and candles are the perfect pair. For a luxury look where the blooms are the hero, consider using black tablecloths and a black dance floor to make your flowers pop. Alternate between floral and crystal candelabras for table centrepieces and achieve an awe-inspiring twinkle come sunset.