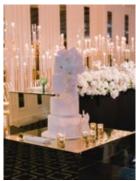

Incorporate dazzling hanging installations, such as drapes and chandeliers, across the length of the space for that spectacular wow factor. Complement this with gold accents through table décor and baroque centrepieces.