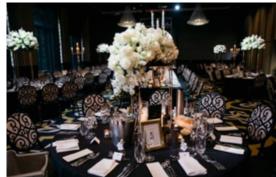

Incorporate dazzling hanging installations, such as drapes and chandeliers, across the length of the space for that spectacular wow factor. Complement this with gold accents through table décor and baroque centrepieces.

Make a statement and experience the extravagance of incorporating black and gold in your wedding décor. Whichever colour you decide to use as a prominent colour base; accent this with textured table fabrics, napery, ornately defined charger plates, cutlery and be open to the myriad of options for your centrepiece.