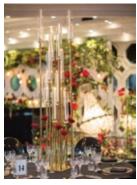

Make a statement and experience the extravagance of incorporating black and gold in your wedding décor. Whichever colour you decide to use as a prominent colour base; accent this with textured table fabrics, napery, ornately defined charger plates, cutlery and be open to the myriad of options for your centrepiece.