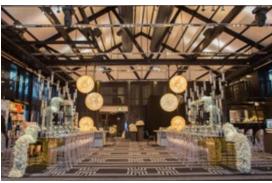

Incorporate dazzling hanging installations, such as drapes and chandeliers, across the length of the space for that spectacular wow factor. Complement this with gold accents through table décor and baroque centrepieces.

# LOFT

Ignite the romance by incorporating a rich colour palette of reds and golds throughout the space. Extend this look throughout the centrepieces, lighting and tableware to enhance the ambience.

Dazzle guests with a night to remember by incorporating white orchards and roses throughout the venue, set against gold crystal chandeliers and modern table decor. Create a unique experience by adding chandeliers as centrepieces and candles for a more romantic ambiance.