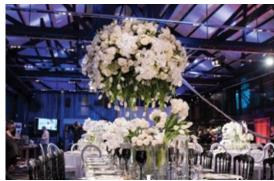

# DARLING ISLAND

Create an extremely glamorous look by using black and white colours as the base canvas with the addition of crystal features. We have used a variety of floral statement features including cascading white phalaenopsis orchards, as well as pure white floral centerpieces placed on mirrored boxes and crystal candelabras standing on mirror platforms reflecting and enhancing the glamour throughout the space.