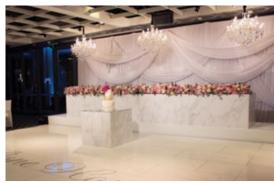

# DARLING ISLAND

Suitable for various themes and styles, marble is currently trending in weddings for it's modern flair and sleek sophistication. Incorporate marble details into your wedding stationery and signage, bridal table, décor and cake. Complete the look with romantic florals, soft drapery and silver details.