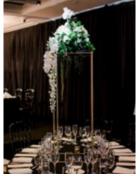

# SYLVANIA WATERS

For a botanical theme, place tall white wooden centrepieces and decorate with lush greenery.

Play with various florals for a unique centrepiece feature, for example add small clusters of white roses like we have or add some bright colours to make a statement. The result will be simple yet effective. Add king tables to your floor plan to mix it up.