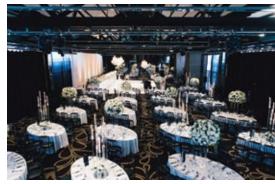

Create that special moment filled with charm and style by incorporating feature draping across the walls and ceiling. Hanging chandeliers, candelabras and fresh florals make for the perfect centrepieces, while adding soft pops of colour with designer rugs and chairs to enhance the romance.

Incorporate dazzling hanging installations, such as drapes and chandeliers, across the length of the space for that spectacular wow factor. Complement this with gold accents through table décor and baroque centrepieces.