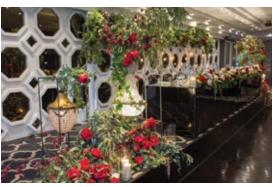

# LOFT

Ignite the romance by incorporating a rich colour palette of reds and golds throughout the space. Extend this look throughout the centrepieces, lighting and tableware to enhance the ambience.

Dazzle guests with a night to remember by incorporating white orchards and roses throughout the venue, set against gold crystal chandeliers and modern table decor. Create a unique experience by adding chandeliers as centrepieces and candles for a more romantic ambiance.