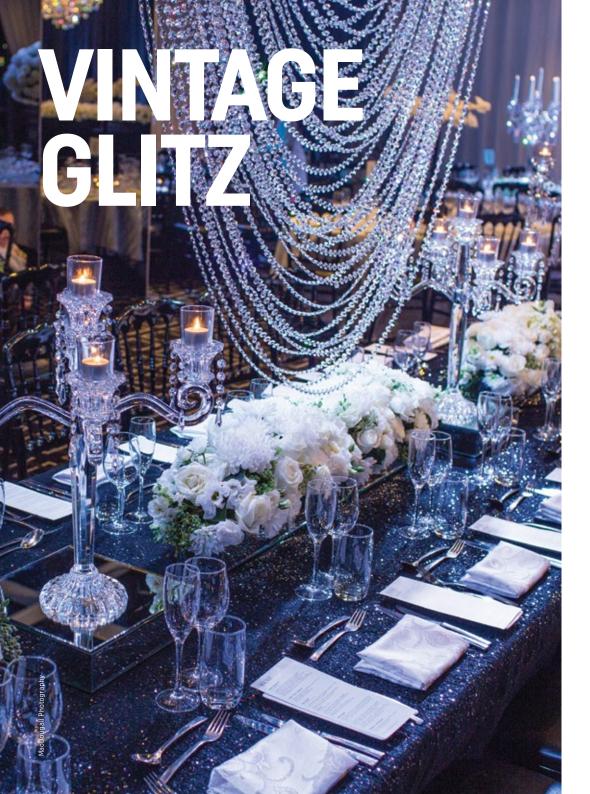

# HYDE PARK

There is something so romantic about adding old-world crystal to your big day. Crystal glassware and chandeliers work well when combined with mirrored surfaces and white blooms. For ultimate luxury with a vintage ambience, use black tablecloths and napkins to make the crystal twinkle.