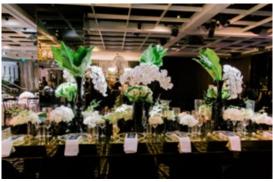

# LOFT

Ignite the romance by incorporating a rich colour palette of reds and golds throughout the space. Extend this look throughout the centrepieces, lighting and tableware to enhance the ambience.

Dazzle guests with a night to remember by incorporating white orchards and roses throughout the venue, set against gold crystal chandeliers and modern table decor. Create a unique experience by adding chandeliers as centrepieces and candles for a more romantic ambiance.