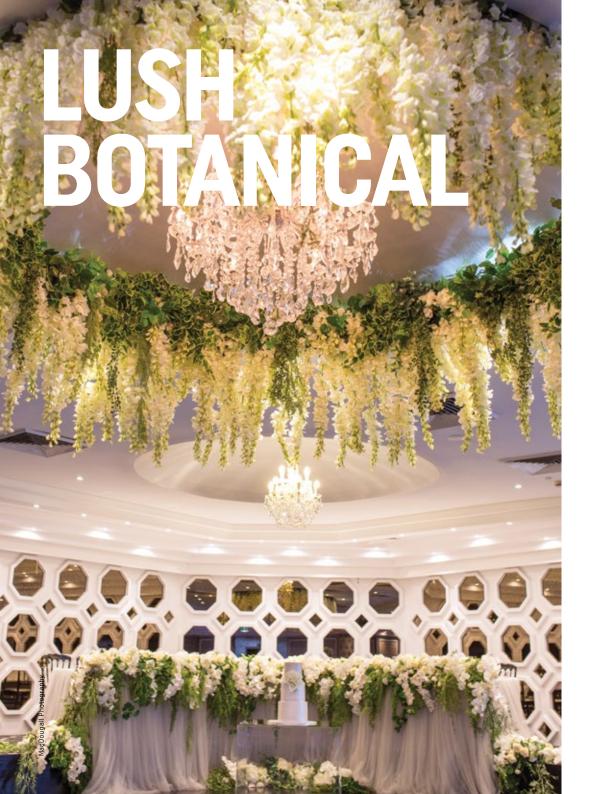

# SYLVANIA WATERS

Whimsical and wild with lush ferns and greenery. This look is all about channelling nature so keep it simple. We suggest limiting your colour palette to two to four colours, so with green and white as the botanical heroes, look for inspiration from your venue to create a cohesive flow.

# SYLVANIA WATERS

For a botanical theme, place tall white wooden centrepieces and decorate with lush greenery.

Play with various florals for a unique centrepiece feature, for example add small clusters of white roses like we have or add some bright colours to make a statement. The result will be simple yet effective. Add king tables to your floor plan to mix it up.