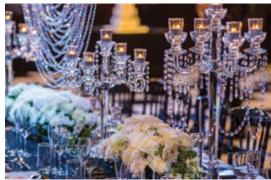

Incorporate dazzling hanging installations, such as drapes and chandeliers, across the length of the space for that spectacular wow factor. Complement this with gold accents through table décor and baroque centrepieces.