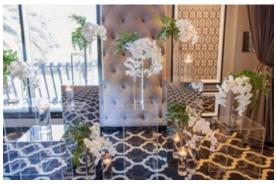

# HYDE PARK

Crystal chandeliers and white orchards, contrasted against dark hues, set the perfect scene for a divine wedding. Style your wedding with crystal candelabras, bouquets of orchards mixed in with greenery and incorporate a darker tone to your tables, menus and stationery.

# HYDE PARK

There is something so romantic about adding old-world crystal to your big day. Crystal glassware and chandeliers work well when combined with mirrored surfaces and white blooms. For ultimate luxury with a vintage ambience, use black tablecloths and napkins to make the crystal twinkle.