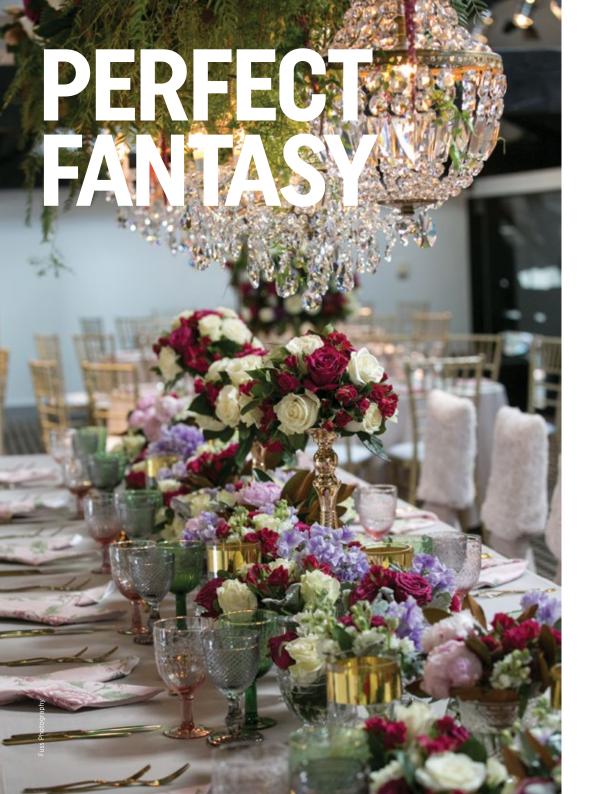

Incorporate dazzling hanging installations, such as drapes and chandeliers, across the length of the space for that spectacular wow factor. Complement this with gold accents through table décor and baroque centrepieces.