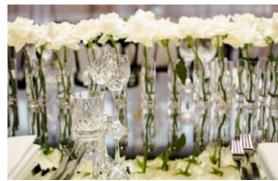

# DARLING ISLAND

Create an extremely glamorous look by using black and white colours as the base canvas with the addition of crystal features. We have used a variety of floral statement features including cascading white phalaenopsis orchards, as well as pure white floral centerpieces placed on mirrored boxes and crystal candelabras standing on mirror platforms reflecting and enhancing the glamour throughout the space.