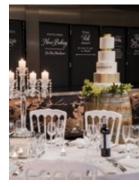

# LOFT

Ignite the romance by incorporating a rich colour palette of reds and golds throughout the space. Extend this look throughout the centrepieces, lighting and tableware to enhance the ambience.

Dazzle guests with a night to remember by incorporating white orchards and roses throughout the venue, set against gold crystal chandeliers and modern table decor. Create a unique experience by adding chandeliers as centrepieces and candles for a more romantic ambiance.