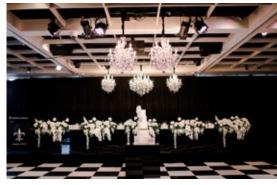

For the glamorous bride, black and white tones exude modern glamour. Modern tiered chandeliers and monochromatic tones add to the glamour of any wedding. Complement your wedding venue with pure white floral centrepieces, white candles and white stationery.