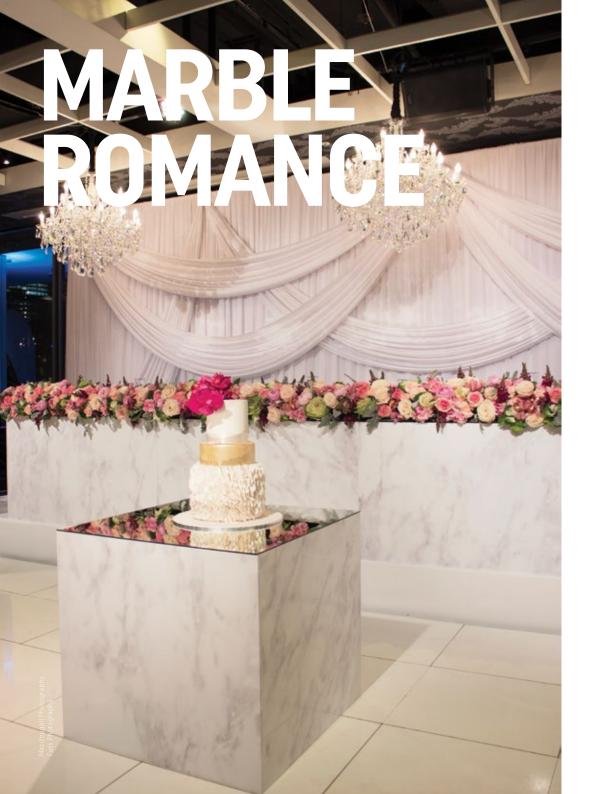

# DARLING ISLAND

Suitable for various themes and styles, marble is currently trending in weddings for it's modern flair and sleek sophistication. Incorporate marble details into your wedding stationery and signage, bridal table, décor and cake. Complete the look with romantic florals, soft drapery and silver details.