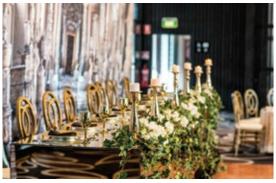

Incorporate dazzling hanging installations, such as drapes and chandeliers, across the length of the space for that spectacular wow factor. Complement this with gold accents through table décor and baroque centrepieces.