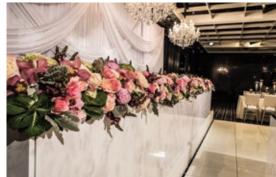

chromatic tones add to the glamour of any wedding. Complement your wedding venue with pure white floral centrepieces, white candles and white stationery.







# LOFT

For couples who dream of a fairy tale wedding, start with a colour theme and let all the details follow.

Overhanging florals, tulle and tinted glassware make for a whimsical table setting. Add vintage touches like French provincial furniture, wine barrels and chandeliers to take this look to the next level.















# SYLVANIA WATERS

Roses, lush greenery and a crystal chandelier evoke glamour and romance to any wedding event.

The contrast of deep and soft hues against enchanting candles set the scene for a hint of vintage glamour. Continue this theme in your stationery and seating arrangements list.

















# DARLING ISLAND

Suitable for various themes and styles, marble is currently trending in weddings for it's modern flair and sleek sophistication. Incorporate marble details into your wedding stationery and signage, bridal table, décor and cake. Complete the look with romantic florals, soft drapery and silver details.





# MANHATTAN

Crisp white details accentuated with small doses of industrial centrepieces are the perfect arrangement for the perfect feminine affair. Create your dream wedding with small bouquets, ghost chairs and simple stationary.







Crisp, clean designs take centre stage for the wedding event of the season. Our octagonal backdrop creates the perfect atmosphere and adds another dimension to the wedding ambience. Style your wedding with high floral centrepieces an