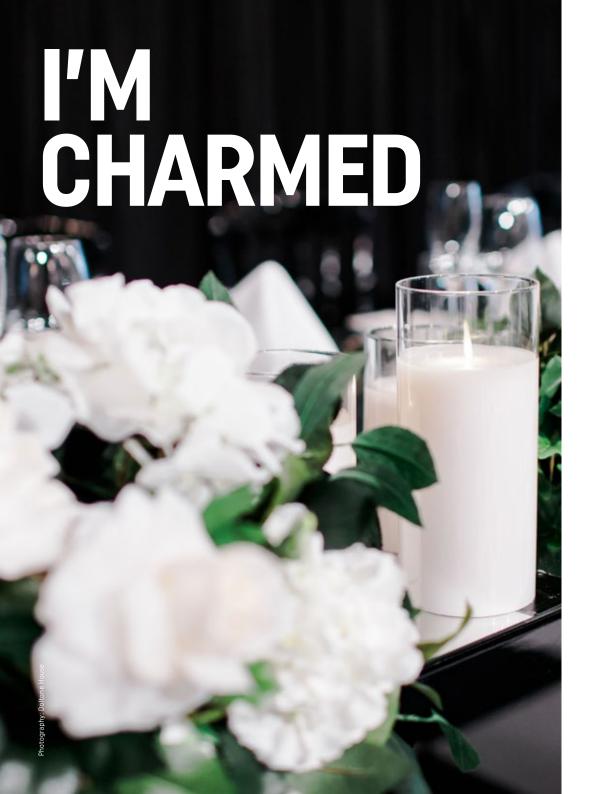

# SIGNORELLI GASTRONOMIA

Create an intimate celebration with sheer drapes, romantic florals, and mirrored decor. Incorporate simple centerpieces of white roses to complement the charming style of the space for you and your guests.