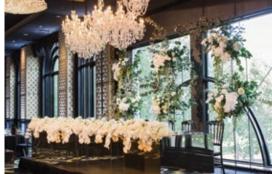

Incorporate dazzling hanging installations, such as drapes and chandeliers, across the length of the space for that spectacular wow factor. Complement this with gold accents through table décor and baroque centrepieces.