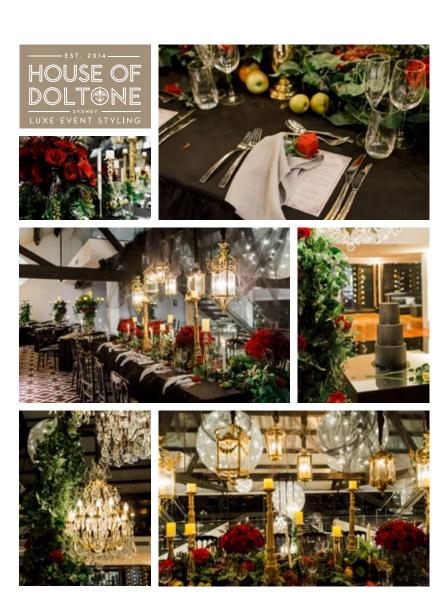

# LOFT

Ignite the romance by incorporating a rich colour palette of reds and golds throughout the space. Extend this look throughout the centrepieces, lighting and tableware to enhance the ambience.

Dazzle guests with a night to remember by incorporating white orchards and roses throughout the venue, set against gold crystal chandeliers and modern table decor. Create a unique experience by adding chandeliers as centrepieces and candles for a more romantic ambiance.