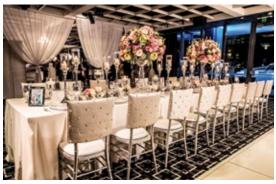

Create that special moment filled with charm and style by incorporating feature draping across the walls and ceiling. Hanging chandeliers, candelabras and fresh florals make for the perfect centrepieces, while adding soft pops of colour with designer rugs and chairs to enhance the romance.