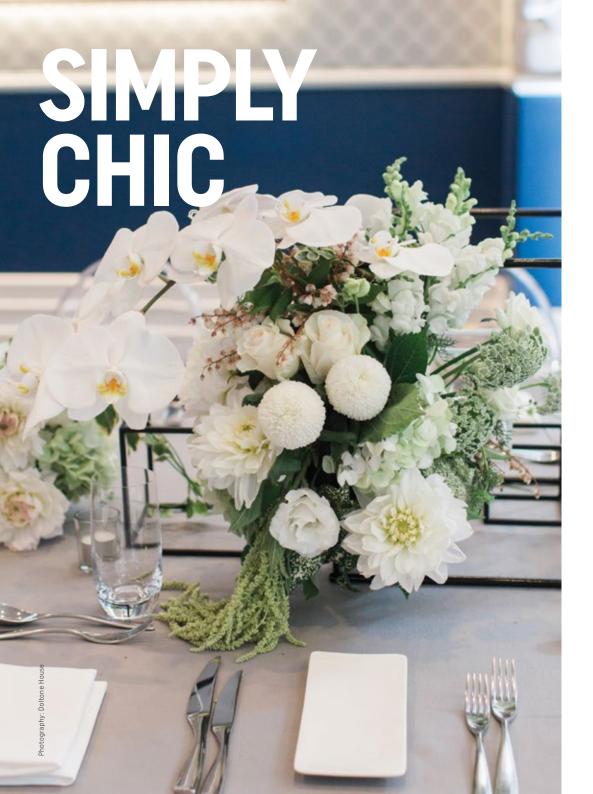

Monochromatic tones create an updated chic look for the modern couple. Add some sparkle to your wedding day with crystal table décor, tea-lit centrepieces and simply stunning floral arrangements.

Enhance this look throughout with monochrome stationary for extra flair.