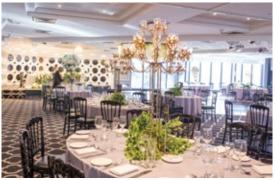

# SYLVANIA WATERS

For classic elegance and grandeur, golden wedding themes continue to grow in popularity. Gold is a beautiful complement to any colour palette, making it easy to adapt to any wedding theme or style. Combine a gold bridal table with natural white florals and a touch of green for ultimate sophistication.