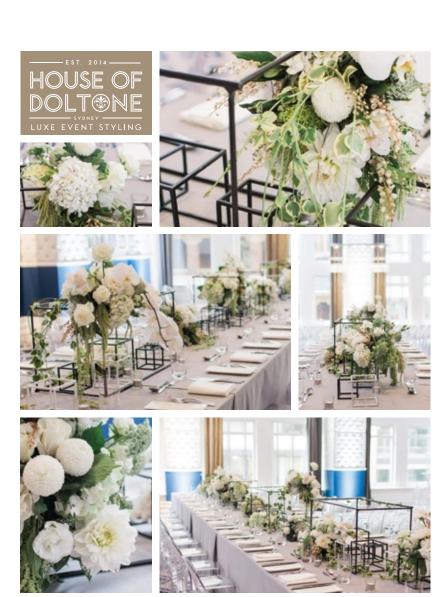

Monochromatic tones create an updated chic look for the modern couple. Add some sparkle to your wedding day with crystal table décor, tea-lit centrepieces and simply stunning floral arrangements.

Enhance this look throughout with monochrome stationary for extra flair.