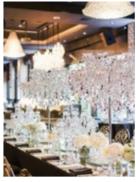

# HYDE PARK

There is something so romantic about adding old-world crystal to your big day. Crystal glassware and chandeliers work well when combined with mirrored surfaces and white blooms. For ultimate luxury with a vintage ambience, use black tablecloths and napkins to make the crystal twinkle.

# HYDE PARK

Flowers and candles are the perfect pair. For a luxury look where the blooms are the hero, consider using black tablecloths and a black dance floor to make your flowers pop. Alternate between floral and crystal candelabras for table centrepieces and achieve an awe-inspiring twinkle come sunset.