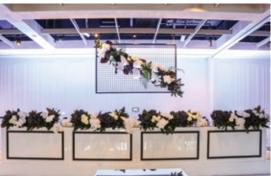

Create that special moment filled with charm and style by incorporating feature draping across the walls and ceiling. Hanging chandeliers, candelabras and fresh florals make for the perfect centrepieces, while adding soft pops of colour with designer rugs and chairs to enhance the romance.

Incorporate dazzling hanging installations, such as drapes and chandeliers, across the length of the space for that spectacular wow factor. Complement this with gold accents through table décor and baroque centrepieces.