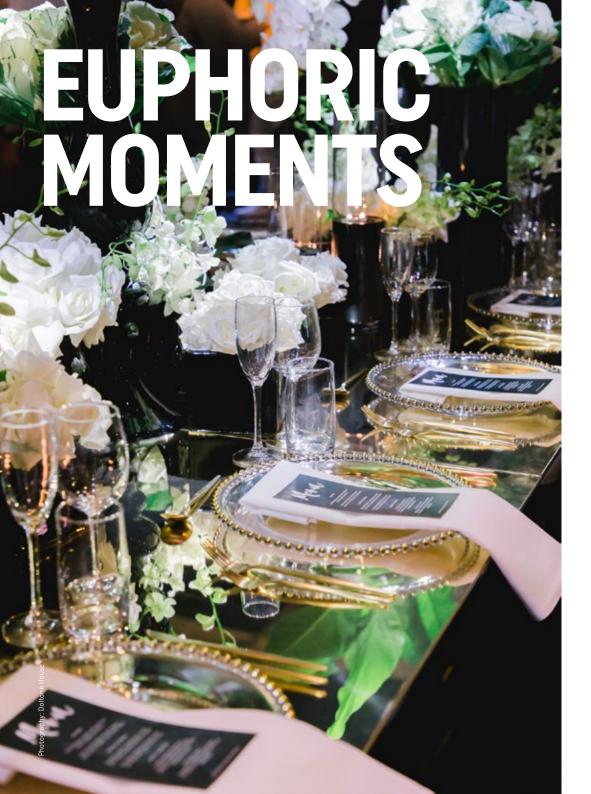

Incorporate dazzling hanging installations, such as drapes and chandeliers, across the length of the space for that spectacular wow factor. Complement this with gold accents through table décor and baroque centrepieces.