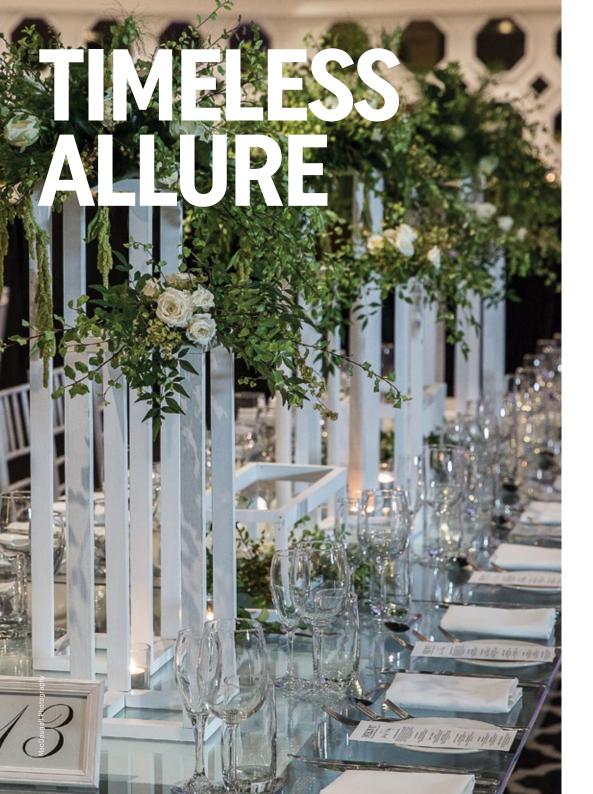

# MANHATTAN

Create a clean architectural effect on the ceremony aisle with modern floral punctuation by using florals such as Arum Lillies. Place tall vases filled with the aesthetically elegant lillies on clean white columns that have various heights and you will create a stunningly breathtaking ceremony space. Continue the celebrations with afternoon high tea.