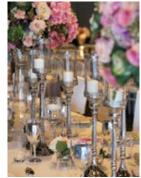

# HYDE PARK

Flowers and candles are the perfect pair. For a luxury look where the blooms are the hero, consider using black tablecloths and a black dance floor to make your flowers pop. Alternate between floral and crystal candelabras for table centrepieces and achieve an awe-inspiring twinkle come sunset.