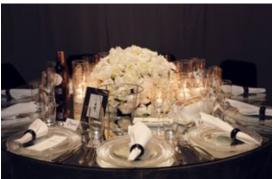

# DARLING ISLAND

Create an extremely glamorous look by using black and white colours as the base canvas with the addition of crystal features. We have used a variety of floral statement features including cascading white phalaenopsis orchards, as well as pure white floral centerpieces placed on mirrored boxes and crystal candelabras standing on mirror platforms reflecting and enhancing the glamour throughout the space.