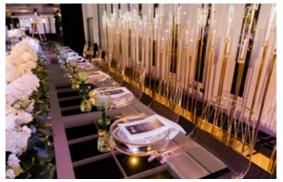

Incorporate dazzling hanging installations, such as drapes and chandeliers, across the length of the space for that spectacular wow factor. Complement this with gold accents through table décor and baroque centrepieces.