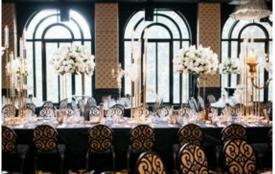

# DARLING ISLAND

Deep tones, and exquisite chandeliers create a romantic and glamorous occasion inspired old Hollywood glamour. Contrast this with simpler centrepieces and floral arrangements for a timeless celebration.

# DARLING ISLAND

Suitable for various themes and styles, marble is currently trending in weddings for it's modern flair and sleek sophistication. Incorporate marble details into your wedding stationery and signage, bridal table, décor and cake. Complete the look with romantic florals, soft drapery and silver details.