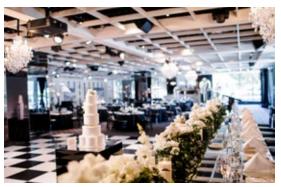

For the glamorous bride, black and white tones exude modern glamour. Modern tiered chandeliers and monochromatic tones add to the glamour of any wedding. Complement your wedding venue with pure white floral centrepieces, white candles and white stationery.