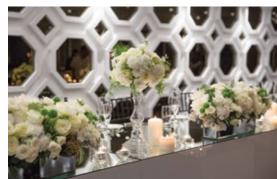

# DARLING ISLAND

Create an extremely glamorous look by using black and white colours as the base canvas with the addition of crystal features. We have used a variety of floral statement features including cascading white phalaenopsis orchards, as well as pure white floral centerpieces placed on mirrored boxes and crystal candelabras standing on mirror platforms reflecting and enhancing the glamour throughout the space.