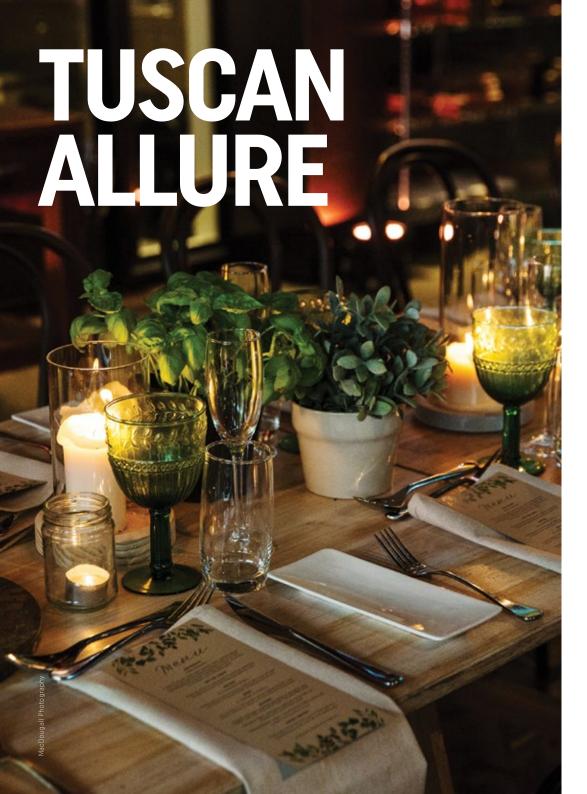

# SIGNORELLI

For a look with rustic charm we're all about timber. Pass on tablecloths and use exposed timber tables and wine barrels to create a casual vibe. Add romance with festoon lighting and a generous amount of candlelight and finish the look by combining green foliage with a statement flower like the sunflower.