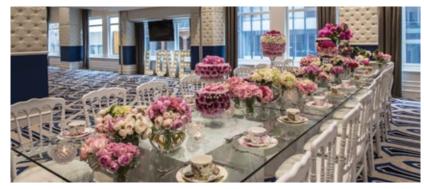

# MANHATTAN

Create a clean architectural effect on the ceremony aisle with modern floral punctuation by using florals such as Arum Lillies. Place tall vases filled with the aesthetically elegant lillies on clean white columns that have various heights and you will create a stunningly breathtaking ceremony space. Continue the celebrations with afternoon high tea.