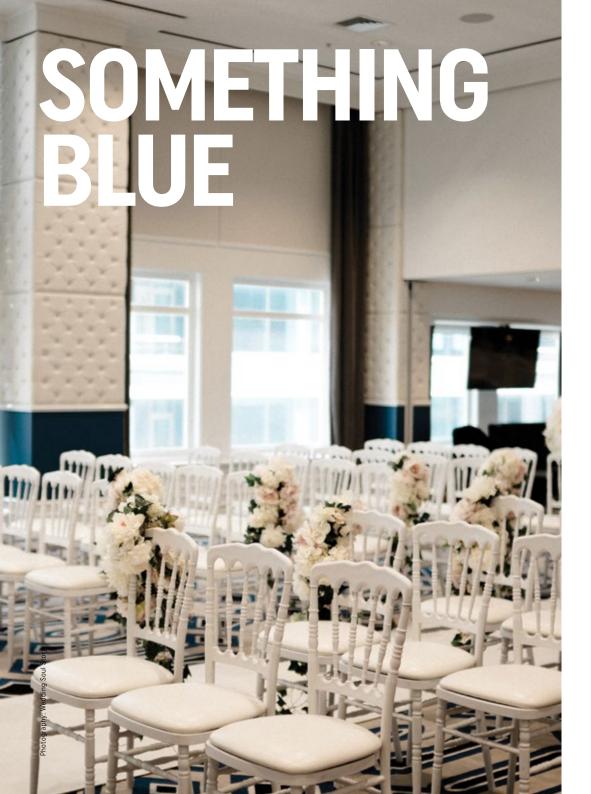

# MANHATTAN

Manhattan inspired, incorporating blues and ivory whites- say I do with style and class.

We suggest keeping it simple, avoid introducing too many colours and let the space speak for itself. From ceremony to reception; keep your floral décor in theme and consider using more contemporary vase styles in silvers and whites to enhance your table décor.