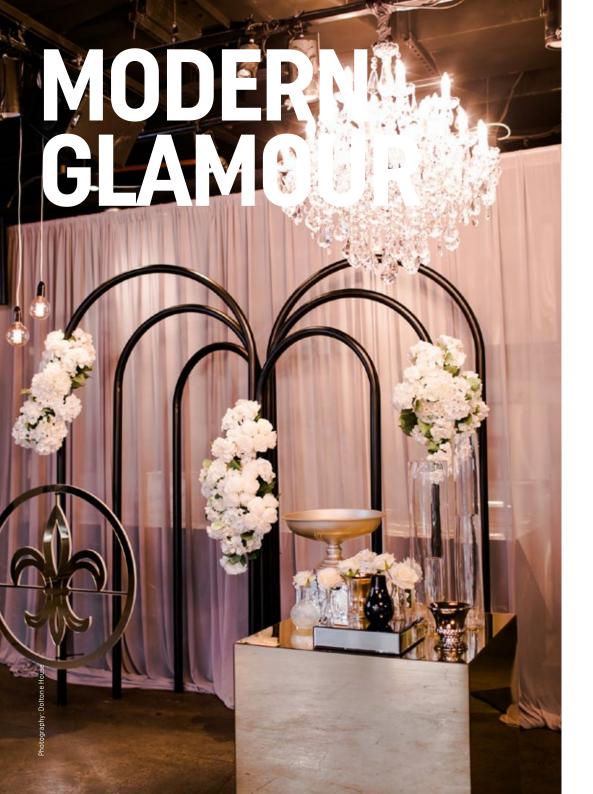

For the glamorous bride, black and white tones exude modern glamour. Modern tiered chandeliers and monochromatic tones add to the glamour of any wedding. Complement your wedding venue with pure white floral centrepieces, white candles and white stationery.