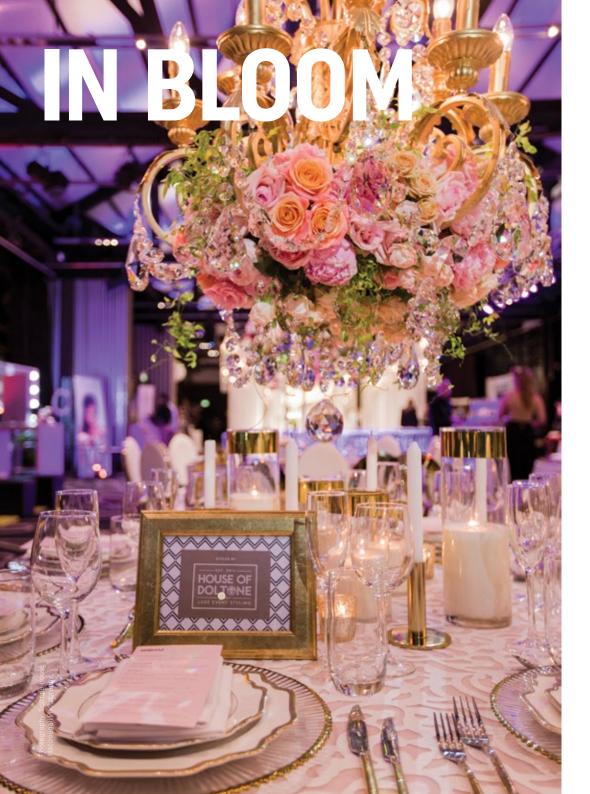

It's all in the details with this season's trend of opulence and florals. From rich lighting décor to feminine florals, you will be sure to have your wedding looking on trend. Add a touch of glamour to your wedding with gold detailing contrasted against white and pink tones.