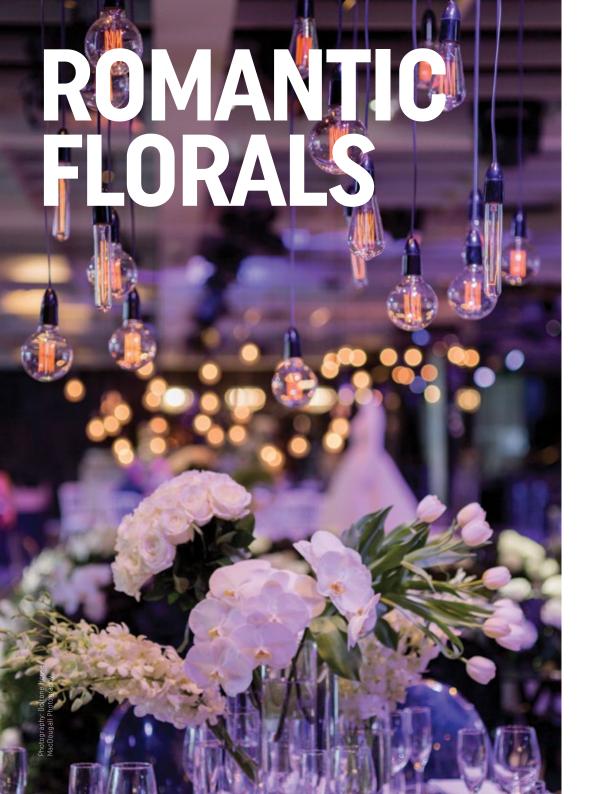

It's all in the details with this season's trend of opulence and florals. From rich lighting décor to feminine florals, you will be sure to have your wedding looking on trend. Add a touch of glamour to your wedding with gold detailing contrasted against white and pink tones.