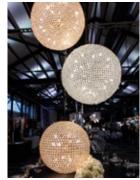

# LOFT

Ignite the romance by incorporating a rich colour palette of reds and golds throughout the space. Extend this look throughout the centrepieces, lighting and tableware to enhance the ambience.

Dazzle guests with a night to remember by incorporating white orchards and roses throughout the venue, set against gold crystal chandeliers and modern table decor. Create a unique experience by adding chandeliers as centrepieces and candles for a more romantic ambiance.

# HYDE PARK

Crystal chandeliers and white orchards, contrasted against dark hues, set the perfect scene for a divine wedding. Style your wedding with crystal candelabras, bouquets of orchards mixed in with greenery and incorporate a darker tone to your tables, menus and stationery.