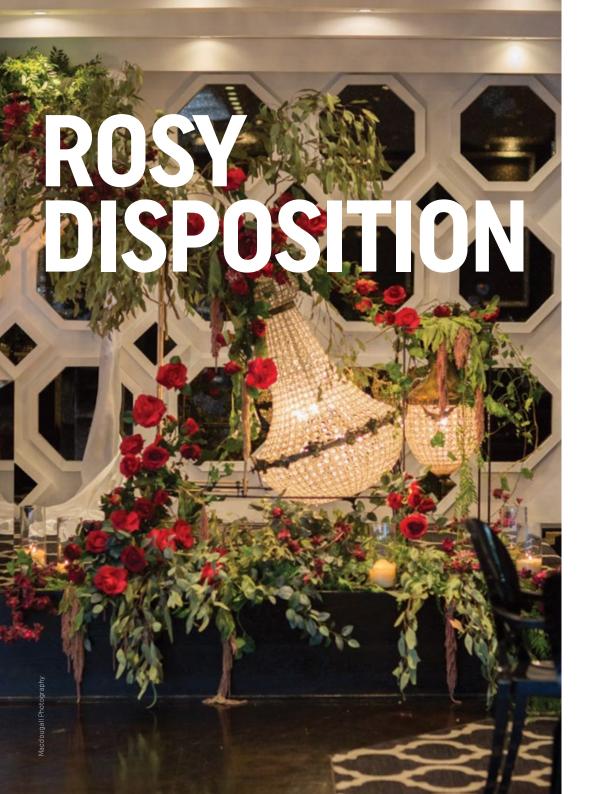

# LOFT

Ignite the romance by incorporating a rich colour palette of reds and golds throughout the space. Extend this look throughout the centrepieces, lighting and tableware to enhance the ambience.

Dazzle guests with a night to remember by incorporating white orchards and roses throughout the venue, set against gold crystal chandeliers and modern table decor. Create a unique experience by adding chandeliers as centrepieces and candles for a more romantic ambiance.