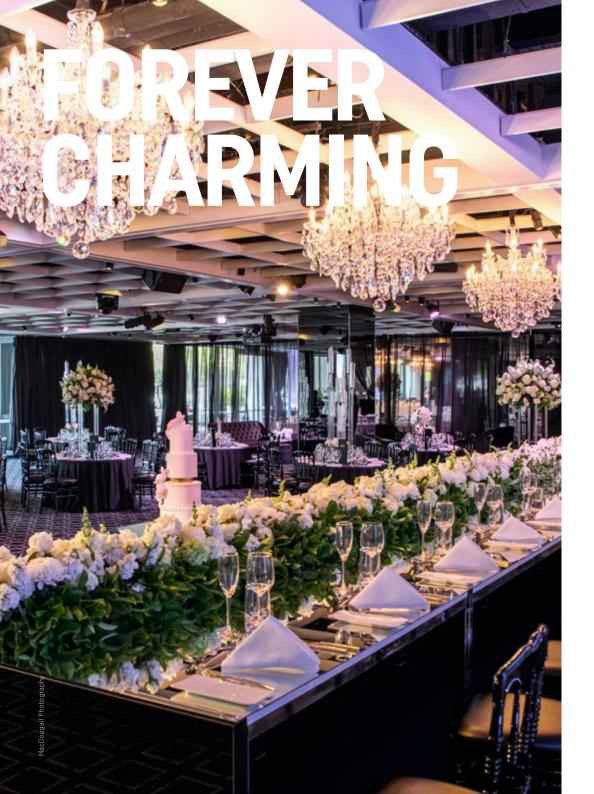

Create that special moment filled with charm and style by incorporating feature draping across the walls and ceiling. Hanging chandeliers, candelabras and fresh florals make for the perfect centrepieces, while adding soft pops of colour with designer rugs and chairs to enhance the romance.