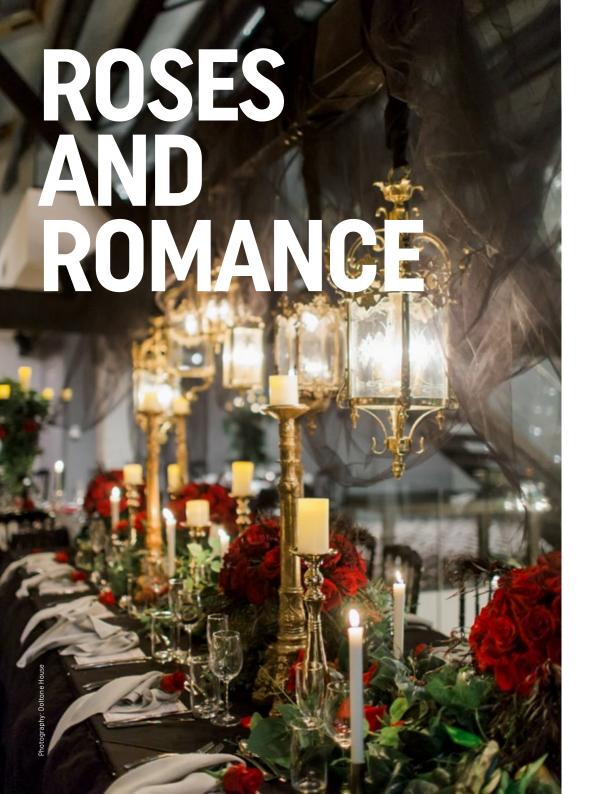

# LOFT

Ignite the romance by incorporating a rich colour palette of reds and golds throughout the space. Extend this look throughout the centrepieces, lighting and tableware to enhance the ambience.

Dazzle guests with a night to remember by incorporating white orchards and roses throughout the venue, set against gold crystal chandeliers and modern table decor. Create a unique experience by adding chandeliers as centrepieces and candles for a more romantic ambiance.