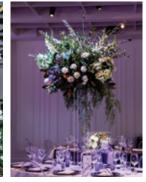

It's all in the details with this season's trend of opulence and florals. From rich lighting décor to feminine florals, you will be sure to have your wedding looking on trend. Add a touch of glamour to your wedding with gold detailing contrasted against white and pink tones.