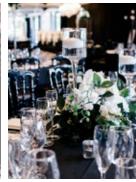

Monochromatic tones create an updated chic look for the modern couple. Add some sparkle to your wedding day with crystal table décor, tea-lit centrepieces and simply stunning floral arrangements.

Enhance this look throughout with monochrome stationary for extra flair.