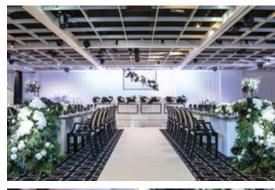

Create that special moment filled with charm and style by incorporating feature draping across the walls and ceiling. Hanging chandeliers, candelabras and fresh florals make for the perfect centrepieces, while adding soft pops of colour with designer rugs and chairs to enhance the romance.

Incorporate dazzling hanging installations, such as drapes and chandeliers, across the length of the space for that spectacular wow factor. Complement this with gold accents through table décor and baroque centrepieces.