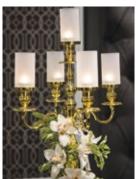

# HYDE PARK

Flowers and candles are the perfect pair. For a luxury look where the blooms are the hero, consider using black tablecloths and a black dance floor to make your flowers pop. Alternate between floral and crystal candelabras for table centrepieces and achieve an awe-inspiring twinkle come sunset.