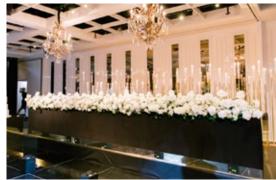

Incorporate dazzling hanging installations, such as drapes and chandeliers, across the length of the space for that spectacular wow factor. Complement this with gold accents through table décor and baroque centrepieces.