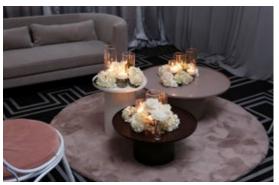

Create that special moment filled with charm and style by incorporating feature draping across the walls and ceiling. Hanging chandeliers, candelabras and fresh florals make for the perfect centrepieces, while adding soft pops of colour with designer rugs and chairs to enhance the romance.