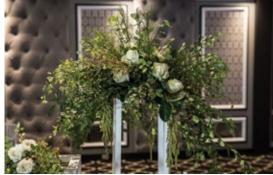

Create that special moment filled with charm and style by incorporating feature draping across the walls and ceiling. Hanging chandeliers, candelabras and fresh florals make for the perfect centrepieces, while adding soft pops of colour with designer rugs and chairs to enhance the romance.