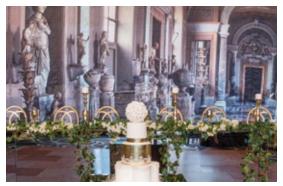

Create that special moment filled with charm and style by incorporating feature draping across the walls and ceiling. Hanging chandeliers, candelabras and fresh florals make for the perfect centrepieces, while adding soft pops of colour with designer rugs and chairs to enhance the romance.