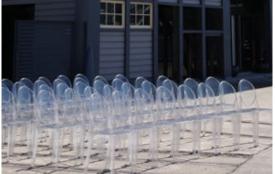

# MANHATTAN

Crisp white details accentuated with small doses of industrial centrepieces are the perfect arrangement for the perfect feminine affair. Create your dream wedding with small bouquets, ghost chairs and simple stationary.

## JONES BAY WHARF

For the modern bride, say your I Do's to low centrepieces and black wire detailing for the perfect setting. Enhance the vibe with the use of ghost chairs and a feature backdrop of arches and florals contrasted against white draping.