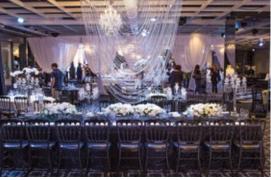

Incorporate dazzling hanging installations, such as drapes and chandeliers, across the length of the space for that spectacular wow factor. Complement this with gold accents through table décor and baroque centrepieces.