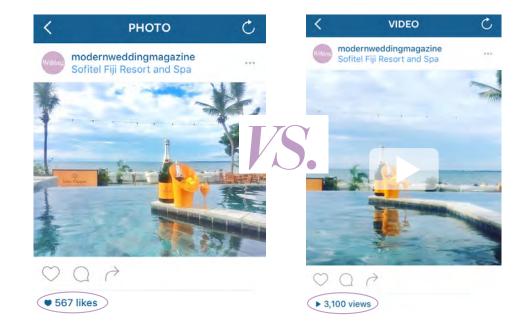

#### VIDEOS AVERAGE

- Get your own YouTube channel
- Gifs and Immersive Video are driving forces of engagement

If you're not producing short, compelling videos for social, what are you waiting for?