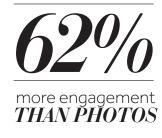

#### VIDEOS AVERAGE

- Get your own YouTube channel
- Gifs and Immersive Video are driving forces of engagement

If you're not producing short, compelling videos for social, what are you waiting for?