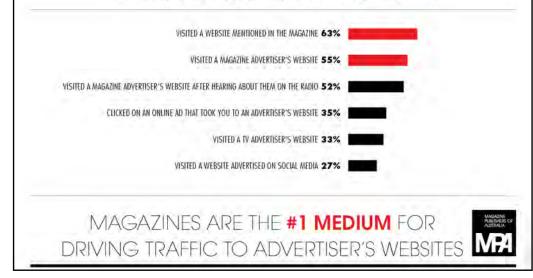

Wedding

- **3.** Underestimating the Power of Print
  - •Wedding Magazines are still growing in popularity •Brides grow to love and trust their wedding mags in print and online

- •Print = Credibility, brand image, prestige and trust
- •Traffic to website increases dramatically after publication dates
- •Most cost effective way to target the engaged market